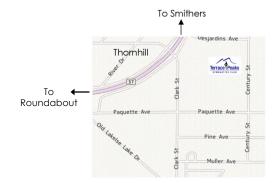

| Location: Terrace Peaks Gymnastics Club Ed Fairless Gymnasium #2 - 3091 Century Terrace, BC V8G 4A6 (Next to the Thornhill Community Center, past the old Thornhill Jr. Sec. School and Thornhill Animal Shelter.) |
|--------------------------------------------------------------------------------------------------------------------------------------------------------------------------------------------------------------------|
| Time:                                                                                                                                                                                                              |
| Date:                                                                                                                                                                                                              |
| Gymnastics Birthday Party at<br>Terrace Peaks Gymnastics Club!                                                                                                                                                     |
| of bativni ar'uoY                                                                                                                                                                                                  |
| :0]                                                                                                                                                                                                                |