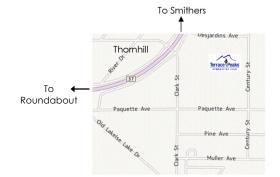

Helpful Hints:

feet while in the gym.

For information about birthday parties or any other programs at Terrace Peaks, please visit our website at www.terracepeaks.ca or call (250) 638-0447

| Location: Tetrace Peaks Gymnastics Club Ed Fairless Gymnasium #2 - 3091 Century Tetrace, BC V8G 4A6 (Next to the Thornhill Community Center, past the old Thornhill Jr. Sec. School and Thornhill Animal Shelter.) |
|--------------------------------------------------------------------------------------------------------------------------------------------------------------------------------------------------------------------|
| Time:                                                                                                                                                                                                              |
| Date:                                                                                                                                                                                                              |
| Gymnastics Birthday Party at<br>Terrace Peaks Gymnastics Club!                                                                                                                                                     |
| ot bətivni ən'uoY                                                                                                                                                                                                  |
|                                                                                                                                                                                                                    |
|                                                                                                                                                                                                                    |